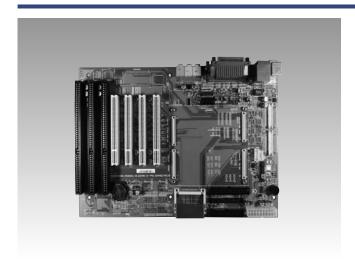

#### **Features**

- Offers standard PC environment
- PCI/ISA expansion interface
- Reference design and prototype platform
- ATX form factor

# **Specifications**

Extended Four PCI bus and Three ISA bus Display DB-15 VGA connector, LCD connector

 Communications DB-9 COM1 connector, 10-pin COM2 box header,

RJ-45 Ethernet connector

 MIO EIDE/FDD/LPT/Keyboard/Mouse /USB/Audio/TV-out/

SSD interface

 Size/Weight 304.8 x 190.5 mm (12" x 7.5"), 0.37 kg (0.81 lb)