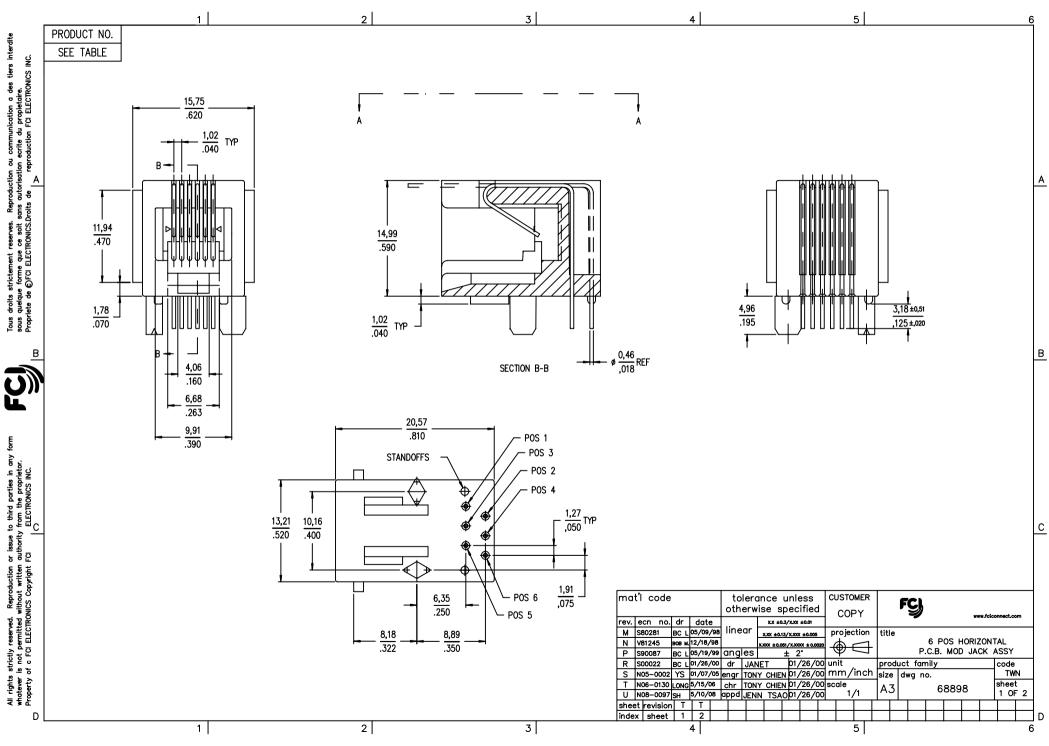

PDM: Rev:U

STATUS: Released

Printed: Aug 01, 2010

|                         | Γ                            | 1                  |                  | 2                                                                                               | 3                | 4 5                                                                                                                                                                                                                                                                                                                                                                                                                                                                                                                                                                                                                                                                                                                                                                                                                                                                                                                                                                                                                                                                                                                                                                                                                                                                                                                                                                                                                                                                                                                                                                                                                                                                                                                                                                                                                                                                                                                                                                                                                                                                                                                            |
|-------------------------|------------------------------|--------------------|------------------|-------------------------------------------------------------------------------------------------|------------------|--------------------------------------------------------------------------------------------------------------------------------------------------------------------------------------------------------------------------------------------------------------------------------------------------------------------------------------------------------------------------------------------------------------------------------------------------------------------------------------------------------------------------------------------------------------------------------------------------------------------------------------------------------------------------------------------------------------------------------------------------------------------------------------------------------------------------------------------------------------------------------------------------------------------------------------------------------------------------------------------------------------------------------------------------------------------------------------------------------------------------------------------------------------------------------------------------------------------------------------------------------------------------------------------------------------------------------------------------------------------------------------------------------------------------------------------------------------------------------------------------------------------------------------------------------------------------------------------------------------------------------------------------------------------------------------------------------------------------------------------------------------------------------------------------------------------------------------------------------------------------------------------------------------------------------------------------------------------------------------------------------------------------------------------------------------------------------------------------------------------------------|
| PRODUCT NO.<br>(NOTE 1) | POSITIONS<br>LOADED          | CONTACT<br>PLATING | HOUSING<br>COLOR | MOUNTING<br>EARS                                                                                | REMARKS          |                                                                                                                                                                                                                                                                                                                                                                                                                                                                                                                                                                                                                                                                                                                                                                                                                                                                                                                                                                                                                                                                                                                                                                                                                                                                                                                                                                                                                                                                                                                                                                                                                                                                                                                                                                                                                                                                                                                                                                                                                                                                                                                                |
| 68898-001/-001LF        | ALL                          | GXT @ TM           | BLACK            | YES                                                                                             | -                |                                                                                                                                                                                                                                                                                                                                                                                                                                                                                                                                                                                                                                                                                                                                                                                                                                                                                                                                                                                                                                                                                                                                                                                                                                                                                                                                                                                                                                                                                                                                                                                                                                                                                                                                                                                                                                                                                                                                                                                                                                                                                                                                |
| 68898-001R/-001RLF      | ALL                          | GXT @ TM           | RED              | YES                                                                                             | =                |                                                                                                                                                                                                                                                                                                                                                                                                                                                                                                                                                                                                                                                                                                                                                                                                                                                                                                                                                                                                                                                                                                                                                                                                                                                                                                                                                                                                                                                                                                                                                                                                                                                                                                                                                                                                                                                                                                                                                                                                                                                                                                                                |
| 68898-001G/-001GLF      | ALL                          | GXT @ TM           | GREEN            | YES                                                                                             | -                |                                                                                                                                                                                                                                                                                                                                                                                                                                                                                                                                                                                                                                                                                                                                                                                                                                                                                                                                                                                                                                                                                                                                                                                                                                                                                                                                                                                                                                                                                                                                                                                                                                                                                                                                                                                                                                                                                                                                                                                                                                                                                                                                |
| -002/-002LF             | 2,3,4,5                      | GXT @ TM           | BLACK            | YES                                                                                             | -                |                                                                                                                                                                                                                                                                                                                                                                                                                                                                                                                                                                                                                                                                                                                                                                                                                                                                                                                                                                                                                                                                                                                                                                                                                                                                                                                                                                                                                                                                                                                                                                                                                                                                                                                                                                                                                                                                                                                                                                                                                                                                                                                                |
| -003/-003LF             | 3,4                          | 0,76um /30u" Au    | BLACK            | YES                                                                                             | -                |                                                                                                                                                                                                                                                                                                                                                                                                                                                                                                                                                                                                                                                                                                                                                                                                                                                                                                                                                                                                                                                                                                                                                                                                                                                                                                                                                                                                                                                                                                                                                                                                                                                                                                                                                                                                                                                                                                                                                                                                                                                                                                                                |
| -004/-004LF             | 2,3,4,5                      | 0,76um /30u" Au    | BLACK            | YES                                                                                             | -                |                                                                                                                                                                                                                                                                                                                                                                                                                                                                                                                                                                                                                                                                                                                                                                                                                                                                                                                                                                                                                                                                                                                                                                                                                                                                                                                                                                                                                                                                                                                                                                                                                                                                                                                                                                                                                                                                                                                                                                                                                                                                                                                                |
| -005/-005LF             | ALL                          | 0,76um /30u" Au    | BLACK            | YES                                                                                             | -                |                                                                                                                                                                                                                                                                                                                                                                                                                                                                                                                                                                                                                                                                                                                                                                                                                                                                                                                                                                                                                                                                                                                                                                                                                                                                                                                                                                                                                                                                                                                                                                                                                                                                                                                                                                                                                                                                                                                                                                                                                                                                                                                                |
| -006/-006LF             | 3,4                          | GXT @ TM           | BLACK            | YES                                                                                             | -                |                                                                                                                                                                                                                                                                                                                                                                                                                                                                                                                                                                                                                                                                                                                                                                                                                                                                                                                                                                                                                                                                                                                                                                                                                                                                                                                                                                                                                                                                                                                                                                                                                                                                                                                                                                                                                                                                                                                                                                                                                                                                                                                                |
| -007                    | 2,3,4,5                      | GXT <b>⊕ TM</b>    | GRAY             | YES                                                                                             | OBSOLETED        |                                                                                                                                                                                                                                                                                                                                                                                                                                                                                                                                                                                                                                                                                                                                                                                                                                                                                                                                                                                                                                                                                                                                                                                                                                                                                                                                                                                                                                                                                                                                                                                                                                                                                                                                                                                                                                                                                                                                                                                                                                                                                                                                |
| -008/-008LF             | ALL                          | 0,76um /30u" Au    | BLACK            | NO                                                                                              | -                | ⑦ VIEW A-A                                                                                                                                                                                                                                                                                                                                                                                                                                                                                                                                                                                                                                                                                                                                                                                                                                                                                                                                                                                                                                                                                                                                                                                                                                                                                                                                                                                                                                                                                                                                                                                                                                                                                                                                                                                                                                                                                                                                                                                                                                                                                                                     |
| -009/-009LF             | 2,3,4,5                      | 1,27um /50u" Au    | BLACK            | YES                                                                                             | -                |                                                                                                                                                                                                                                                                                                                                                                                                                                                                                                                                                                                                                                                                                                                                                                                                                                                                                                                                                                                                                                                                                                                                                                                                                                                                                                                                                                                                                                                                                                                                                                                                                                                                                                                                                                                                                                                                                                                                                                                                                                                                                                                                |
| -010/-010LF             | ALL                          | 1,27um /50u" Au    | BLACK            | YES                                                                                             | -                | NOTES:                                                                                                                                                                                                                                                                                                                                                                                                                                                                                                                                                                                                                                                                                                                                                                                                                                                                                                                                                                                                                                                                                                                                                                                                                                                                                                                                                                                                                                                                                                                                                                                                                                                                                                                                                                                                                                                                                                                                                                                                                                                                                                                         |
| -011/-011LF             | 2,3,4,5                      | 2u" Au             | BLACK            | YES                                                                                             | -                | 1 WHEN PRODUCT CALLS FOR PACKAGING IN TRAY ORDER                                                                                                                                                                                                                                                                                                                                                                                                                                                                                                                                                                                                                                                                                                                                                                                                                                                                                                                                                                                                                                                                                                                                                                                                                                                                                                                                                                                                                                                                                                                                                                                                                                                                                                                                                                                                                                                                                                                                                                                                                                                                               |
| -012/-012LF             | 2,3,4,5                      | 6u" Au             | BLACK            | YES                                                                                             | -                | THE PRODUCT WITH PART NUMBER 68898-XXXT OR -XXXTLF FOR PACKAGING IDENTIFICATION.                                                                                                                                                                                                                                                                                                                                                                                                                                                                                                                                                                                                                                                                                                                                                                                                                                                                                                                                                                                                                                                                                                                                                                                                                                                                                                                                                                                                                                                                                                                                                                                                                                                                                                                                                                                                                                                                                                                                                                                                                                               |
| -013/-013LF             | ALL                          | GXT @ TM           | BLACK            | YES                                                                                             | HI TEMP MATERIAL | FOR PRODUCT NUMBER WITHOUT SUFFIX "T" OR "TLF", THE                                                                                                                                                                                                                                                                                                                                                                                                                                                                                                                                                                                                                                                                                                                                                                                                                                                                                                                                                                                                                                                                                                                                                                                                                                                                                                                                                                                                                                                                                                                                                                                                                                                                                                                                                                                                                                                                                                                                                                                                                                                                            |
| -014/-014LF             | 3,4                          | 6u" Au             | BLACK            | YES                                                                                             |                  | PRODUCT WILL BE PACKED IN TUBE AS PER DUPONT                                                                                                                                                                                                                                                                                                                                                                                                                                                                                                                                                                                                                                                                                                                                                                                                                                                                                                                                                                                                                                                                                                                                                                                                                                                                                                                                                                                                                                                                                                                                                                                                                                                                                                                                                                                                                                                                                                                                                                                                                                                                                   |
| -015/-015LF             | 3,4                          | GXT @ TM           | BLACK            | NO                                                                                              |                  | STANDARD PACKAGING.                                                                                                                                                                                                                                                                                                                                                                                                                                                                                                                                                                                                                                                                                                                                                                                                                                                                                                                                                                                                                                                                                                                                                                                                                                                                                                                                                                                                                                                                                                                                                                                                                                                                                                                                                                                                                                                                                                                                                                                                                                                                                                            |
| -016/-016LF             | 2,3,4,5                      | GXT @ TM           | BLACK            | NO                                                                                              |                  | 2 GXT IS 0,76um / 30u" MIN GXT WITH Au FLASH OVER<br>1,27um / 50u" MIN Ni.                                                                                                                                                                                                                                                                                                                                                                                                                                                                                                                                                                                                                                                                                                                                                                                                                                                                                                                                                                                                                                                                                                                                                                                                                                                                                                                                                                                                                                                                                                                                                                                                                                                                                                                                                                                                                                                                                                                                                                                                                                                     |
| -017LF                  | ALL                          | GXT @ TM           | BLACK            | YES                                                                                             | -                | 3 THIS PRODUCT MEETS EUROPEAN UNION DIRECTIVES AND OTHER                                                                                                                                                                                                                                                                                                                                                                                                                                                                                                                                                                                                                                                                                                                                                                                                                                                                                                                                                                                                                                                                                                                                                                                                                                                                                                                                                                                                                                                                                                                                                                                                                                                                                                                                                                                                                                                                                                                                                                                                                                                                       |
| LEAD FREE F             | 8,18<br>.322<br>8,89<br>.350 | BOARD VIEWED FR    | - +              | $ \phi \frac{3,25 \pm 0.08}{.128 \pm .003} 2X $ $ \phi \frac{0,76 \pm 0.08}{.030 \pm .003} 6X $ |                  | <ul> <li>4 IF LF P/N PACKAGING MEETS GS-14-920 SPECIFICATION.</li> <li>5 THE HOUSING WILL WITHSTAND EXPOSURE TO 260°C PEAK TEMPERATURE FOR 10 SECONDS IN A WAVE SOLDER APPLICATION WITH A 1.60mm MINIMUM THICK CIRCUIT BOARD.</li> <li>6 FOR 68898-013/013LT THE HOUSING WILL WITHSTAND EXPOSURE TO 260°C PEAK TEMPERATURE FOR 10 SECONDS IN A CONVECTION, INFRA-RED OR VAPOR PHASE REFLOW OVEN.</li> <li>7 EQUIVALENT THICKNESS AU AND GXT PLATING HAVE SAME FUNCTION AND THEY ARE ALTERNATIVE BY THE CUSTOEMR .</li> </ul>                                                                                                                                                                                                                                                                                                                                                                                                                                                                                                                                                                                                                                                                                                                                                                                                                                                                                                                                                                                                                                                                                                                                                                                                                                                                                                                                                                                                                                                                                                                                                                                                   |
|                         | <u> </u>                     | 27<br>50 TYP 1,0   | 91 75 ,16 000    |                                                                                                 |                  | tolerance unless otherwise specified  rev. ecn no. dr date linear xx ±0.3/x/x ±0.005 xxx ±0.005/x.000 ±0.005 xxx ±0.005 xx ±0.005 xxx ±0.005 xx ±0.005 xxx ±0.005 xx |